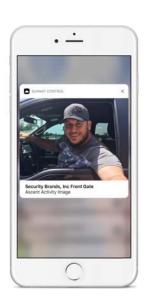

#### PHOTO MANAGEMENT

Easily view all your captured photos through Summit Control. From here you will find all your photos sorted by date and time. Furthermore, you can capture additional photos on demand.

## PHOTO PUSH NOTIFICATION

Know exactly who is at your gate or door before you grant access! Ascent Camera can send a photo push notification to up to 5 smartphones (dependent on plan) anytime the call button is pressed. Enjoy the luxury and convenience of getting a visual ID of the guest at your gate or door.