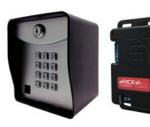

#### RIDGE 2.0

#### Wireless Digital Keypad and Transceiver

500-code capacity Wireless latch mode No trenching Solar friendly Easy to program

**ÆRIDGE** W∮RELESS™

A Products marked with this icon are powered by Summit Control