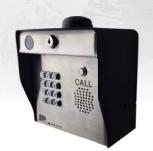

#### ASCENT X1

4G LTE cellular

Ascent Camera for still photos Up to 10,000 app, text, and voice users

#### ASCENT X2

Cellular Multi-Tenant **Telephone Entry System** with Keypad

4G LTE cellular

Ascent Camera for still photos Up to 10,000 app, text, and voice users

### ASCENT M2 -

with 7-inch Display 7-inch full-color LCD screen 4G LTE cellular

Ascent Camera for still photos

Up to 10,000 app, text, and voice users