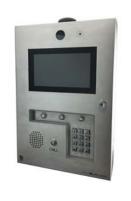

### ASCENT M2 -

with 7-inch Display 7-inch full-color LCD screen 4G LTE cellular

Ascent Camera for still photos

Up to 10,000 app, text, and voice users