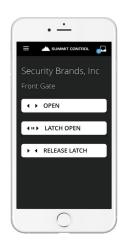

## CONTROL IT YOUR WAY

Designed from the ground up with you in mind, no other access control solution on the market is this easy to use.

Our simple, yet powerful cloud-based software platform provides you with multiple control methods and a complete set of useful tools, allowing you to quickly and easily customize and control the operation of your gate or door.

APP

TEXT

**VOICE** 

**KEYPAD\*** 

CALL BUTTON DIRECTORY CALL WIEGAND DEVICES

Integrate and perform access control tasks on the smart devices you already have.

Our newest Ascent units utilize the speed and reliability of the 4G LTE network.