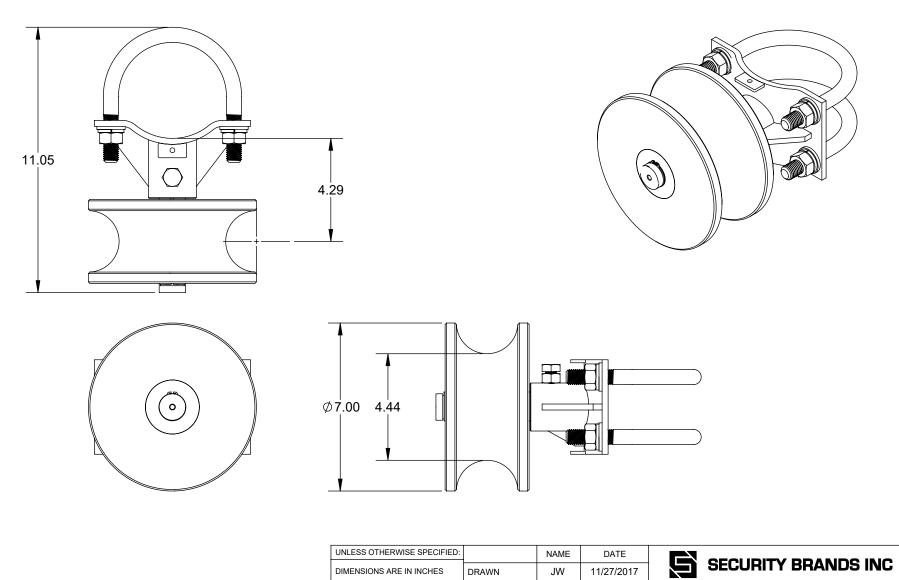

|  | UNLESS OTHERWISE SPECIFIED:                       |                                                                                                           | NAME       | DATE       |     |  |
|--|---------------------------------------------------|-----------------------------------------------------------------------------------------------------------|------------|------------|-----|--|
|  | DIMENSIONS ARE IN INCHES                          | DRAWN                                                                                                     | JW         | 11/27/2017 |     |  |
|  |                                                   | CHECKED                                                                                                   | СВ         | 11/27/2017 |     |  |
|  |                                                   | ENGINEERING                                                                                               | JW         | 11/27/2017 | TIT |  |
|  | DIMENSIONS AND TOLERANCES<br>PER ASME Y14.5M-2004 | Q.A.                                                                                                      | -          |            |     |  |
|  |                                                   | PROPRIETARY AND CONFIDENTIAL                                                                              |            |            |     |  |
|  | MATERIAL                                          | THE INFORMATED DRAWING IS T                                                                               | ROPERTY OF | SIZ        |     |  |
|  | FINISH                                            | SECURITY BRANDS, INC. AND/OR ITS<br>SUBSIDIARIES. REPRODUCTION IN PART<br>OR IN WHOLE WITHOUT THE WRITTEN |            |            |     |  |

DO NOT SCALE DRAWING

PO BOX 743996 DALLAS, TX 75374 (USA)

| IIILE

CANTILEVER ROLLER -ROUND STOCK

| DRAWING IS THE SOLE PROPERTY OF                                                                                                                                    | SIZE | DWG.   | NO.     |       | REV        |
|--------------------------------------------------------------------------------------------------------------------------------------------------------------------|------|--------|---------|-------|------------|
| SECURITY BRANDS, INC. AND/OR ITS<br>SUBSIDIARIES. REPRODUCTION IN PART<br>OR IN WHOLE WITHOUT THE WRITTEN<br>PERMISSION OF SECURITY BRANDS, INC.<br>IS PROHIBITED. | Α    | K      | K-CRPR6 |       | Α          |
|                                                                                                                                                                    | SCAL | E: 1:4 |         | SHEET | <br>1 OF 1 |