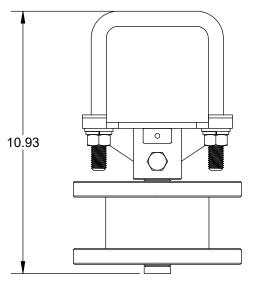

## **SECURITY BRANDS INC**

PO BOX 743996 DALLAS, TX 75374 (USA)

TITLE

CANTILEVER ROLLER -SQUARE STOCK

| SIZE       | DWG. NO. |  |       | REV    |
|------------|----------|--|-------|--------|
| A K-CRPS22 |          |  |       | Α      |
| SCAL       | E: 1:4   |  | SHEET | 1 OF 1 |