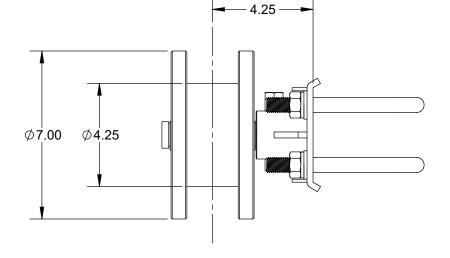

## **SECURITY BRANDS INC**

PO BOX 743996 DALLAS, TX 75374 (USA)

TITLE

CANTILEVER ROLLER -SQUARE STOCK

| SIZE       | DWG. NO. |  |       | REV    |
|------------|----------|--|-------|--------|
| A K-CRPS22 |          |  |       | Α      |
| SCAL       | E: 1:4   |  | SHEET | 1 OF 1 |