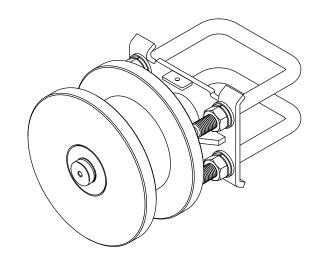

## **SECURITY BRANDS INC**

PO BOX 743996 DALLAS, TX 75374 (USA)

TITLE

CANTILEVER ROLLER -SQUARE STOCK

| SIZE       | DWG. NO. |  |       | REV    |
|------------|----------|--|-------|--------|
| A K-CRPS22 |          |  |       | Α      |
| SCAL       | E: 1:4   |  | SHEET | 1 OF 1 |