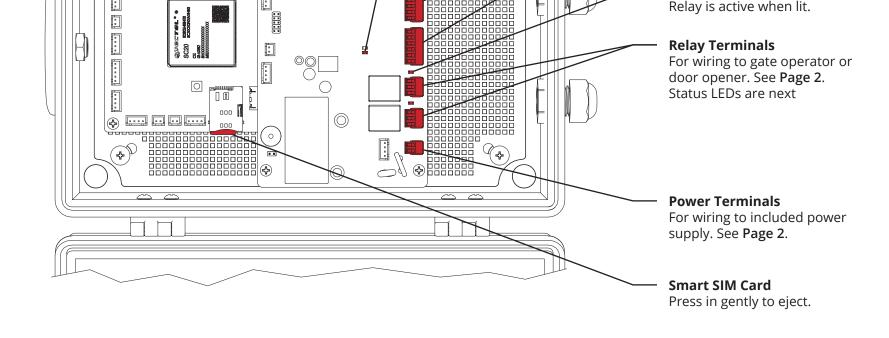

## INSTALL GUIDE ASCENT C<sup>2</sup>

2 of 2

**connect as shown using included screwdriver.** These terminals are used to connect a Wiegand device such as a card reader or Wiegand keypad. before connecting Wiegand devices.

Failure to disconnect power can

Use the QR code below to get access to more resources, including how-to videos and additional wiring diagrams for connecting accessory devices.

Either set of Wiegand terminals can be used for wiring and then configured in Summit Control.