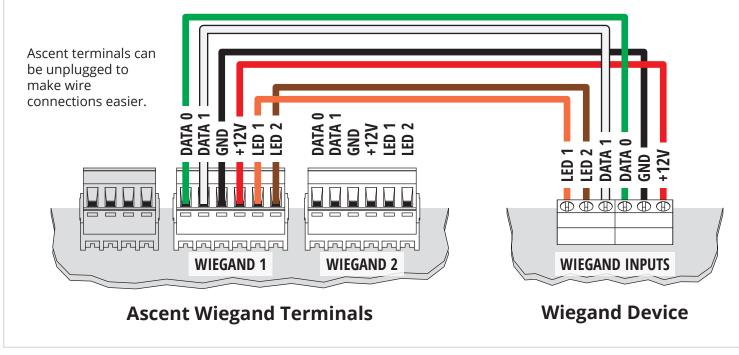

## INSTALL GUIDE ASCENT C<sup>2</sup>

2 of 2

**connect as shown using included screwdriver.** These terminals are used to connect a Wiegand device such as a card reader or Wiegand keypad. before connecting Wiegand devices.

Failure to disconnect power can

Use the QR code below to get access to more resources, including how-to videos and additional wiring diagrams for connecting accessory devices.

Either set of Wiegand terminals can be used for wiring and then configured in Summit Control.