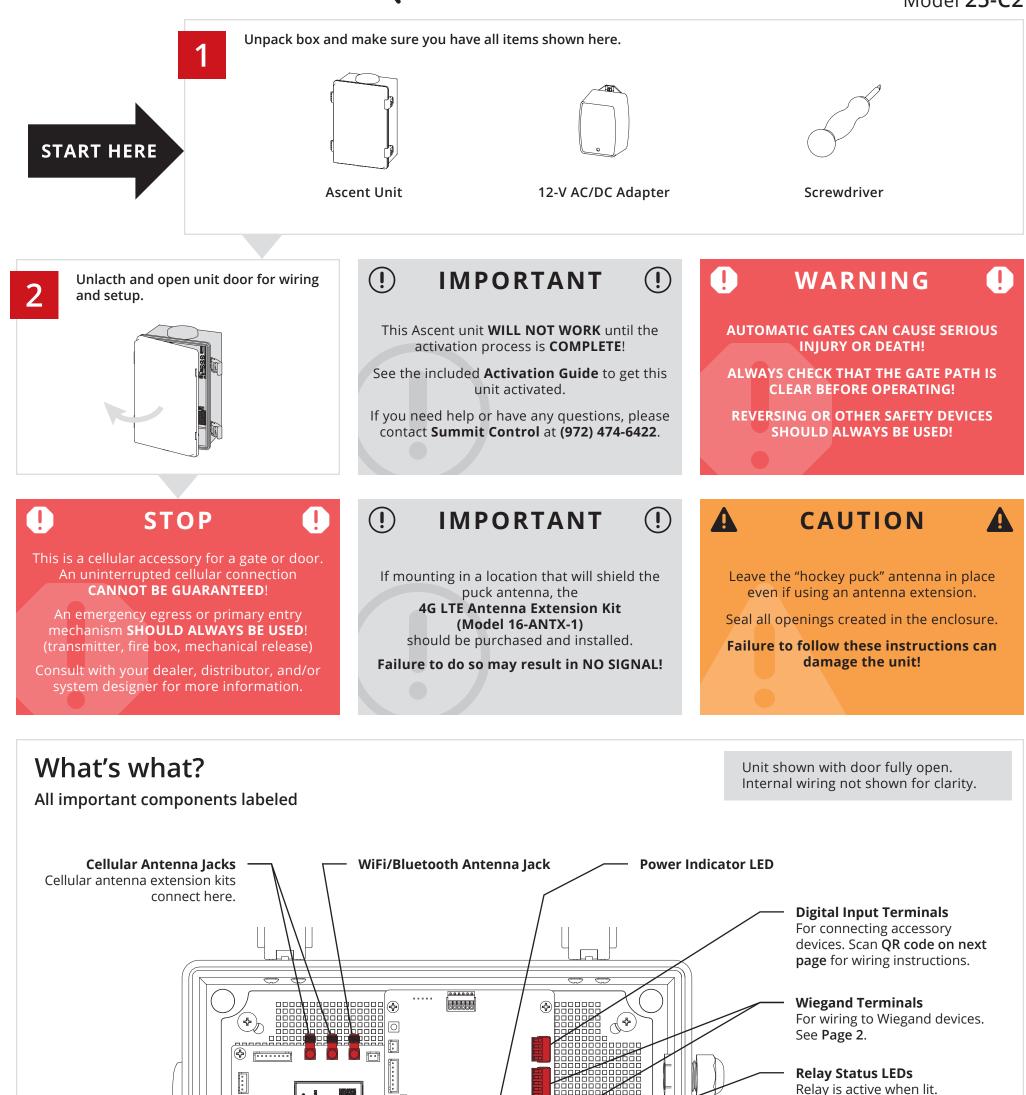

## Model **25-C2**

1 of 2

NEED HELP

Call (972) 474-6422 Email support@summitcontrol.com We are available Mon-Fri / 8am-5pm Central

Flip page to continue...