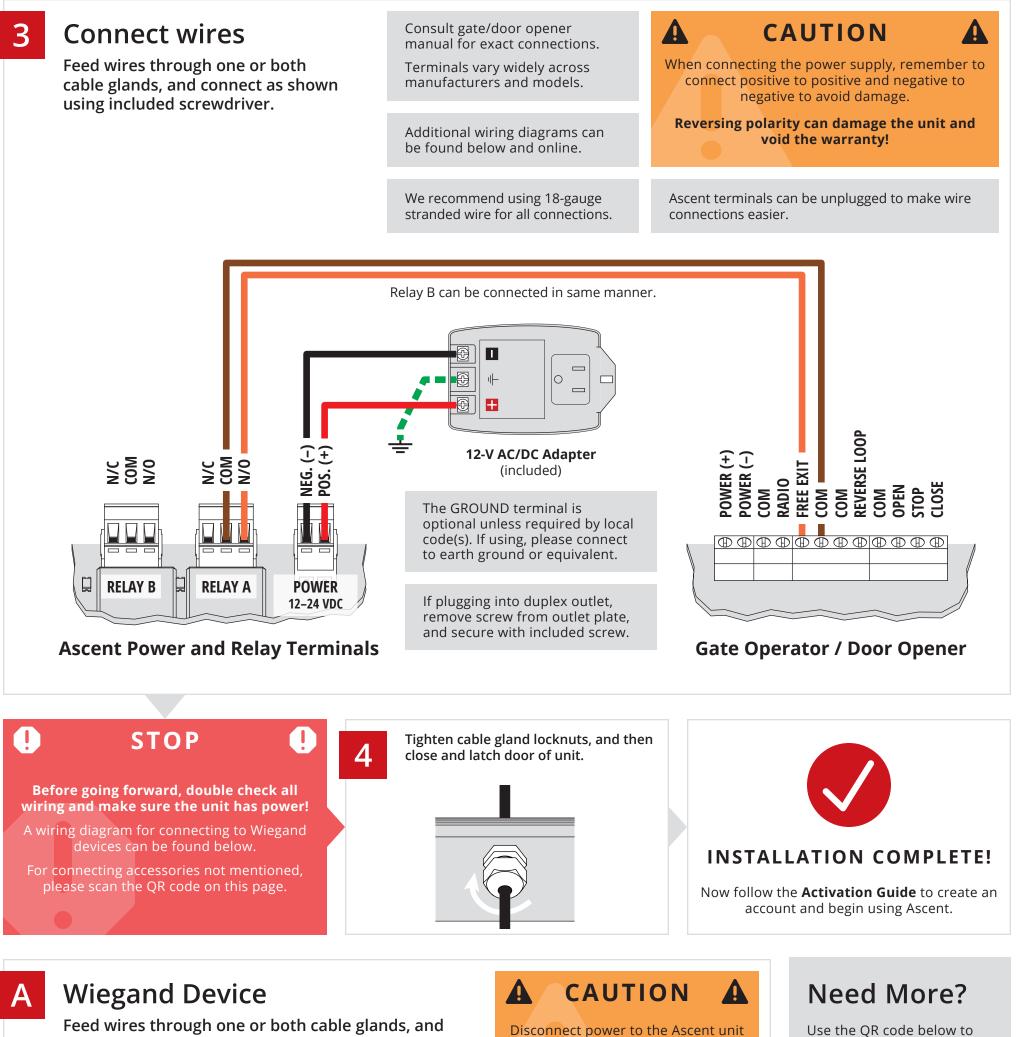

## INSTALL GUIDE ASCENT C<sup>2</sup>

2 of 2

**connect as shown using included screwdriver.** These terminals are used to connect a Wiegand device such as a card reader or Wiegand keypad. before connecting Wiegand devices.

Failure to disconnect power can

Use the QR code below to get access to more resources, including how-to videos and additional wiring diagrams for connecting accessory devices.

Either set of Wiegand terminals can be used for wiring and then configured in Summit Control.